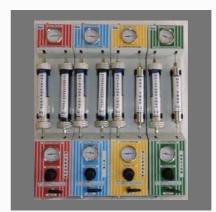

#### **OTHER PRODUCTS:**

Gas Panel

DMCS Series- Dual Stage Manual Changeover System.

Smcs Series- Two Stage Single Cylinder Manual Changeover System

Ultrasonic Bath