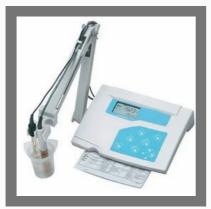

#### **LABORATORY MACHINE**

Conductivity TDS Meter

Laminar Air Flow Cabinet

Bench Top Orbital Shaker

Heating Mantle