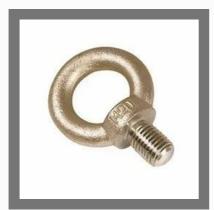

#### **EYE BOLT**

Lifting Eye Bolt

Ss Lifting Eye Bolt

Lifting Eye Bolt

SS Panel Lock Pin Type

Three Point Swing Handle Lock With Flat Rod Type

Plus Type Sheet Metal Panel Hinges

Long Body Panel Lock