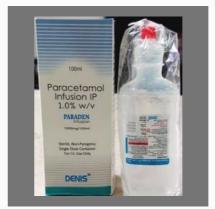

#### PHARMACEUTICAL MEDICINE

Saline solutions

Paracetamol Injection

Anti Cancer Medicine

Azithromycin Tablet