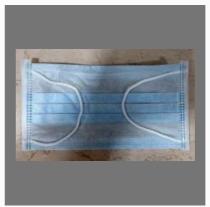

3-ply-face-mask

3 Ply Face Mask

Knee Cap

Natural Alkalized Cocoa Powder

Lactose Monohydrate Powder

Disposable Syringes

Steel Cortical Screw

Orthopedic Locking Plate