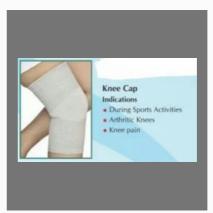

3-ply-face-mask

3 Ply Face Mask

Knee Cap

Natural Alkalized Cocoa Powder

Lactose Monohydrate Powder

Disposable Syringes

Steel Cortical Screw

Orthopedic Locking Plate