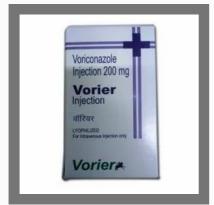

#### **ORTHOPAEDIC BRACES AND SUPPORTS**

Knee Extension Splint/ Long Knee Brace

Soft Cervical Collar With/ Without Support

Knee Support With Hinges

Arm Sling Pouch

Voriconazole Injection

Paracetamol Tablet

Raw Whey Protein Concentrate 35%