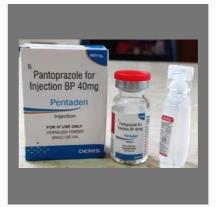

#### PHARMACEUTICAL INJECTION

Mephentermin Sulphate Injection

Pantoprazole 40 Mg Injection

Ceftriaxone 1gm Injection

Amikacin Sulphate Injection