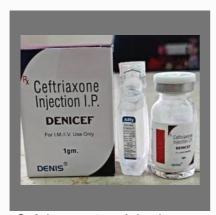

#### PHARMACEUTICAL INJECTION

Mephentermin Sulphate Injection

Pantoprazole 40 Mg Injection

Ceftriaxone 1gm Injection

Amikacin Sulphate Injection