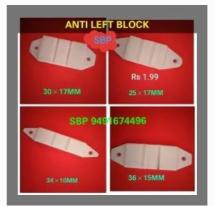

#### WINDOW FITTING

Window Fitting Nylon Grommet

PP Tower Bolt Packing Strip

Fastner Cap Big 16MM/ Screw Cap/hole Cap

PP Window Anti Lift Block, Dust Arrister

#### **DOOR FITTING**

Window Anti Lift Block

Sliding Window Anti Lift Block Or Sash Raiser

Profile Lap Joint Striker Support 1.6/ dust arrister