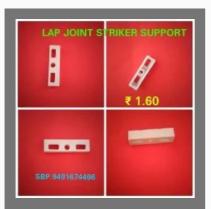

#### **DOOR FITTING**

Window Anti Lift Block

Sliding Window Anti Lift Block Or Sash Raiser

Profile Lap Joint Striker Support 1.6/ dust arrister