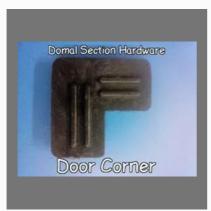

indow Anti Lift Block



Sliding Window Anti Lift Block Or Sash Raiser



Profile Lap Joint Striker Support 1.6/ dust arrister

### **GLAZING SERVICE**



Curtain Glazing Inlay T Big



Curtain Glazing Inlay L small



Curtain Glazing Inlay T small



Curtain Wall Glazing Inlay L Big



Sliding Door Spacer



Sleek L corner



UPVC Window Anti Lift Block /sash block



Plastics Hole Cap/ Fastner cap( 13/1mm)



UPVC Windows Accessorise UPVC Window Spacer , Bush



Window Nylon wall plug



UPVC Sliding Window Spacer, Bush



Anchor Fastener



Window Cavity Locking, Casement Keepar, Bump Stopper



Window Curtain Rings



Homely Hook Curtain Rings



Hole cap/star cap/ Fly cap



Gromate upvc windows



Pp Super Milky White Grinding Granule



Nylon Wall Plug



Grill Bush





PPCP Dana



Door Corner



Wall Plug



L Bracket



Louvers Patti 105mm



Plug sash

### Factsheet

| Year of Establishment     | : 2009            |
|---------------------------|-------------------|
| Nature of Business        | : Manufacturer    |
| Total Number of Employees | : 11 to 25 People |

#### CONTACT US

#### Sai Balaji Plastics

Contact Person: R. Suri Babu

Flat No.202, Sri Manvitha Residency, KRCR Colony, Silver Oak School Backside, Bachupally Back Side KRCR Colony, Siler Oaks Hyderabad - 500090, Telangana, India

+91-8048982838

*i* https://www.indiamart.com/saibalajiplastics/