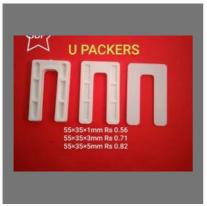

#### WINDOW PACKER

Window Glazing Packer 0.76

Window Fitting U Packer,/ U Shim Spacer/Spacer

Window Fitting U Shim, Spacer 2 Track

UPVC Window U Packer