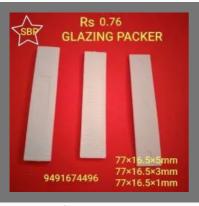

#### WINDOW PACKER

Window Glazing Packer 0.76

Window Fitting U Packer,/ U Shim Spacer/Spacer

Window Fitting U Shim, Spacer 2 Track

UPVC Window U Packer