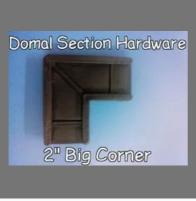

#### WINDOW ACCESSORIES

UPVC Window Casement Wedge , Runner Block

Hole Cap/ Fastener cap - 11.5MM

UPVC Window Accessories

L Corner