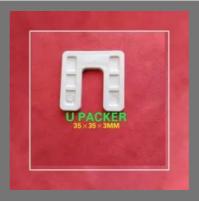

#### WINDOW PACKER

Window Glazing Packer 0.76

Window Fitting U Packer,/ U Shim Spacer/Spacer

Window Fitting U Shim, Spacer 2 Track

UPVC Window U Packer