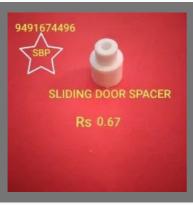

### **GLAZING SERVICE**

Curtain Glazing Inlay T Big

Curtain Glazing Inlay L small

Curtain Glazing Inlay T small

Curtain Wall Glazing Inlay L Big

Sliding Door Spacer

Sleek L corner

UPVC Window Anti Lift Block /sash block