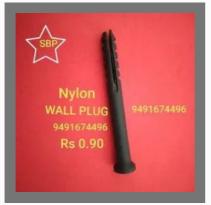

Plastics Hole Cap/ Fastner cap( 13/1mm)

UPVC Windows Accessorise UPVC Window Spacer , Bush

Window Nylon wall plug

UPVC Sliding Window Spacer, Bush

Anchor Fastener

Window Cavity Locking, Casement Keepar, Bump Stopper

Window Curtain Rings

Homely Hook Curtain Rings

Hole cap/star cap/ Fly cap

Gromate upvc windows

Pp Super Milky White Grinding Granule

Nylon Wall Plug

Grill Bush

PPCP Dana

Door Corner

Wall Plug

L Bracket

Louvers Patti 105mm

Plug sash