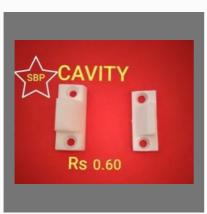

Plastics Hole Cap/ Fastner cap( 13/1mm)

UPVC Windows Accessorise UPVC Window Spacer , Bush

Window Nylon wall plug

UPVC Sliding Window Spacer, Bush

Anchor Fastener

Window Cavity Locking, Casement Keepar, Bump Stopper