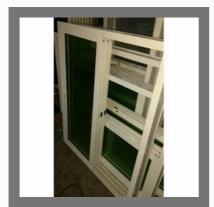

#### **ALUMINIUM WINDOWS**

**Aluminium Anodised Windows** 

Aluminium Glass Windows

Aluminium Spike Windows

Bathroom Aluminium Window