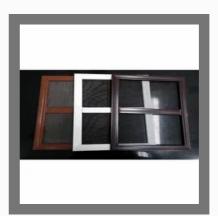

#### **ALUMINIUM WINDOWS**

**Aluminium Anodised Windows** 

Aluminium Glass Windows

Aluminium Spike Windows

Bathroom Aluminium Window