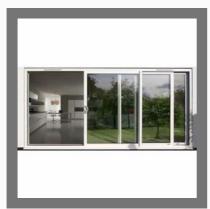

### **SLIDING WINDOWS**

Aluminium Sliding Windows

Euro Size Windows

Sound Proof Widows