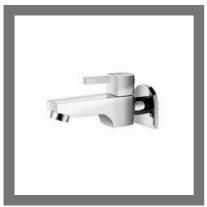

#### **ARIS BATH FITTING**

Single Concealed Stop Cock

Bib High Flow Flush Cock

SS Bib Cock

2 Way Angular Stop Cock

#### **BATH FITTINGS**

Divine 2 2 Way Bib Cock

Divine 2 Bib Cock Long Body With Wall Flange

Sink Cock with Extended Swinging Spout

Divine2 Bib Cock With Wall Flange