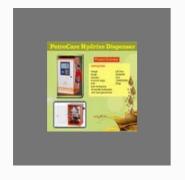

#### DIESEL DISPENSER WITH AUTOMATIC NOZZLE

12V DC PetroCare Hydrive Dispenser

12V DC PetroCare Hydro Dispenser

12v PetroCare Olive - 40 Red Manual

12V\_DC Fuel Dispenser With Automatic Nozzle