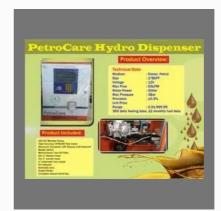

#### DIESEL DISPENSER WITH AUTOMATIC NOZZLE

12V DC PetroCare Hydrive Dispenser

12V DC PetroCare Hydro Dispenser

12v PetroCare Olive - 40 Red Manual

12V\_DC Fuel Dispenser With Automatic Nozzle