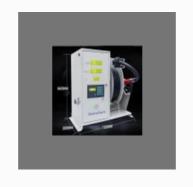

#### DIESEL DISPENSER WITH AUTOMATIC NOZZLE

12V DC PetroCare Hydrive Dispenser

12V DC PetroCare Hydro Dispenser

12v PetroCare Olive - 40 Red Manual

12V\_DC Fuel Dispenser With Automatic Nozzle