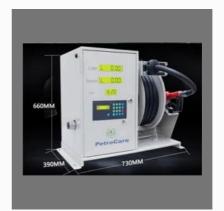

#### DIESEL DISPENSER WITH AUTOMATIC NOZZLE

12V DC PetroCare Hydrive Dispenser

12V DC PetroCare Hydro Dispenser

12v PetroCare Olive - 40 Red Manual

12V\_DC Fuel Dispenser With Automatic Nozzle