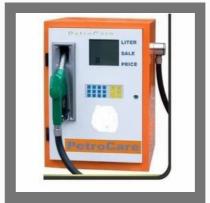

#### DIESEL DISPENSER WITH AUTOMATIC NOZZLE

12V DC PetroCare Hydrive Dispenser

12V DC PetroCare Hydro Dispenser

12v PetroCare Olive - 40 Red Manual

12V\_DC Fuel Dispenser With Automatic Nozzle