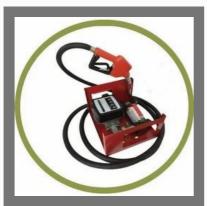

#### DIESEL DISPENSER WITH AUTOMATIC NOZZLE

12V DC PetroCare Hydrive Dispenser

12V DC PetroCare Hydro Dispenser

12v PetroCare Olive - 40 Red Manual

12V\_DC Fuel Dispenser With Automatic Nozzle