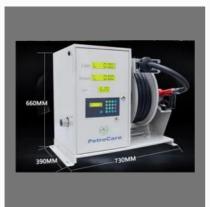

#### DIESEL DISPENSER WITH AUTOMATIC NOZZLE

12V DC PetroCare Hydrive Dispenser

12V DC PetroCare Hydro Dispenser

12v PetroCare Olive - 40 Red Manual

12V\_DC Fuel Dispenser With Automatic Nozzle