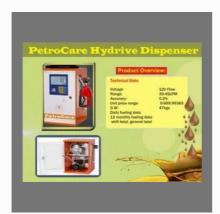

#### DIESEL DISPENSER WITH AUTOMATIC NOZZLE

12V DC PetroCare Hydrive Dispenser

12V DC PetroCare Hydro Dispenser

12v PetroCare Olive - 40 Red Manual

12V\_DC Fuel Dispenser With Automatic Nozzle