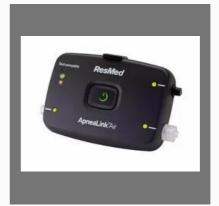

### **NEW ITEMS**

Resmed Floton ST 25 - BIPAP Machine

ResMed ApneaLink Air Sleep Test Device, For Hospital,Clinic

Resmed One Sleep Test

B Brown Catheter