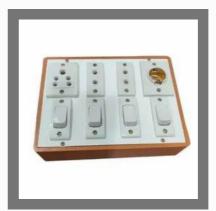

## **ELECTRICAL SWITCH BOARD**

6 Button Electric Switch Boards

Electric Switch Boards

15A Combined Electrical Switch Board

PVC 4 Plus 4 Way Switch Board