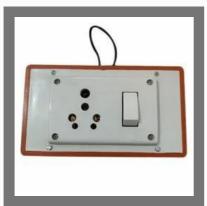

# **OTHER PRODUCTS:**

15A 2 Way Electrical Switch Board

Two Pin Electrical Socket

PC Electrical Socket

**Electrical Switch** 