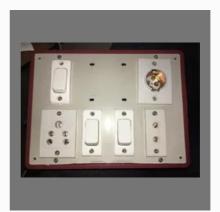

## **ELECTRICAL SWITCH BOARD**

6 Button Electric Switch Boards

Electric Switch Boards

15A Combined Electrical Switch Board

PVC 4 Plus 4 Way Switch Board

# **OTHER PRODUCTS:**

15A 2 Way Electrical Switch Board

Two Pin Electrical Socket

PC Electrical Socket

**Electrical Switch** 

## **OTHER PRODUCTS:**

**ELECTRIC SWITCHES** 

Fan Regulator Modular

8/10 Isi Switch Board With Powerplug

6-8 Pvc Board 6 Way