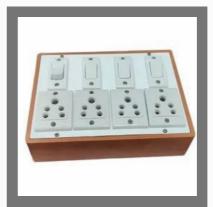

## **ELECTRICAL SWITCH BOARD**

6 Button Electric Switch Boards

Electric Switch Boards

15A Combined Electrical Switch Board

PVC 4 Plus 4 Way Switch Board