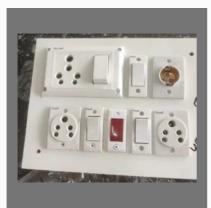

## **ELECTRICAL SWITCH BOARD**

6 Button Electric Switch Boards

Electric Switch Boards

15A Combined Electrical Switch Board

PVC 4 Plus 4 Way Switch Board

# **OTHER PRODUCTS:**

15A 2 Way Electrical Switch Board

Two Pin Electrical Socket

PC Electrical Socket

**Electrical Switch** 

## **OTHER PRODUCTS:**

**ELECTRIC SWITCHES** 

Fan Regulator Modular

8/10 Isi Switch Board With Powerplug

6-8 Pvc Board 6 Way