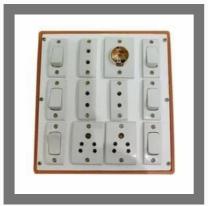

## **ELECTRICAL SWITCH BOARD**

6 Button Electric Switch Boards

Electric Switch Boards

15A Combined Electrical Switch Board

PVC 4 Plus 4 Way Switch Board