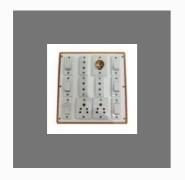

## **ELECTRICAL SWITCH BOARD**

6 Button Electric Switch Boards

Electric Switch Boards

15A Combined Electrical Switch Board

PVC 4 Plus 4 Way Switch Board