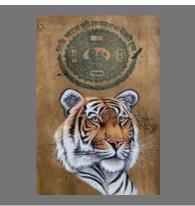

### **PAPER PAINTING**

Old Stamp Peacock Paper Painting

Old Stamp Paper Tiger Face Painting

Tiger Near Water Canvas Painting