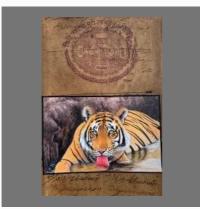

### **PAPER PAINTING**

Old Stamp Peacock Paper Painting

Old Stamp Paper Tiger Face Painting

Tiger Near Water Canvas Painting