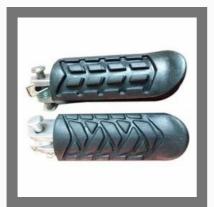

#### TWO WHEELER FOOT REST

Bike Front Footrest

Suzuki Rear Footrest

Two Wheeler Footrest

Two Wheeler Footrest