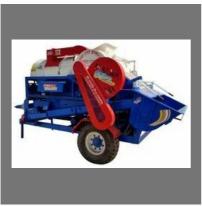

#### AGRICULTURAL EQUIPMENT

Multi Crop Cutter Thrasher

MS Disc Plough

Banana Tree Shredder

MS Mouldboard Plough