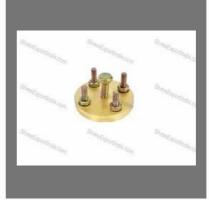

#### **PIPE & TUBE FITTINGS**

Pipe Clamp (Ring Shape) Munsen

Elbow

Flange

Four Way