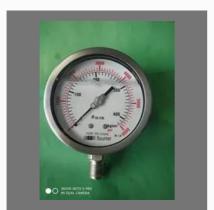

### PRESSURE GAUGE

Pressure Gauges Industrial uses

Gas Pressure Gauge

BAUMER HIGH PRESSURE GAUGE

Analog Pressure Gauge