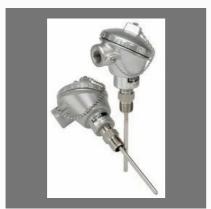

### FLOW LEVEL TEMPERATURE SENSORS

RTD Temperature Sensor

Thermocouple Temperature Sensor

K Type Thermocouple Sensor

B Type Thermocouple