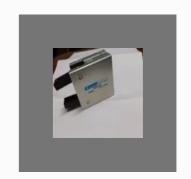

### PNEUMATIC SOLENOID VALVE

Mercury Solenoid Valve

Aventics Make Solenoid Valve Model Code Is: R422102026

Rexroth Aventics Pneumatic Solenoid Valve R422102027

Copper Solenoid Coil

### **SOLENOID VALVE**

Janatics Solenoid Valves

ROTEX MAKE 5/2 WAY SOLENOID VALVE 51400-6-2G-M6-22

Rotex Make Pulse Valve / Dust Collector Valve 2"

Pneumatic Air Cylinder