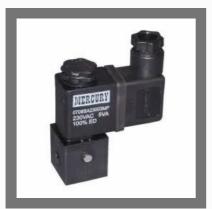

### PNEUMATIC SOLENOID VALVE

Mercury Solenoid Valve

Aventics Make Solenoid Valve Model Code Is: R422102026

Rexroth Aventics Pneumatic Solenoid Valve R422102027

Copper Solenoid Coil

### **OTHER PRODUCTS:**

Timing Belt 1280H8M.50

Mitsuboshi V Belt C 154

Festo Cylinders

NS724 Mercury Make Solenoid Valve Double Coil 230VAC