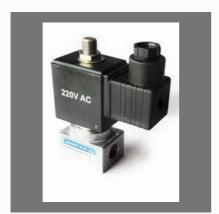

### PNEUMATIC SOLENOID VALVE

Mercury Solenoid Valve

Aventics Make Solenoid Valve Model Code Is: R422102026

Rexroth Aventics Pneumatic Solenoid Valve R422102027

Copper Solenoid Coil