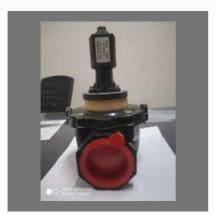

### PNEUMATIC SOLENOID VALVE

Mercury Solenoid Valve

Aventics Make Solenoid Valve Model Code Is: R422102026

Rexroth Aventics Pneumatic Solenoid Valve R422102027

Copper Solenoid Coil