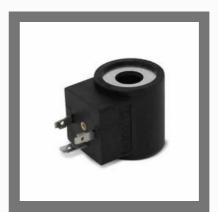

### PNEUMATIC SOLENOID VALVE

Mercury Solenoid Valve

Aventics Make Solenoid Valve Model Code Is: R422102026

Rexroth Aventics Pneumatic Solenoid Valve R422102027

Copper Solenoid Coil