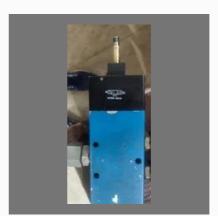

### PNEUMATIC SOLENOID VALVE

Mercury Solenoid Valve

Aventics Make Solenoid Valve Model Code Is: R422102026

Rexroth Aventics Pneumatic Solenoid Valve R422102027

Copper Solenoid Coil

### **SOLENOID VALVE**

Janatics Solenoid Valves

ROTEX MAKE 5/2 WAY SOLENOID VALVE 51400-6-2G-M6-22

Rotex Make Pulse Valve / Dust Collector Valve 2"

Pneumatic Air Cylinder