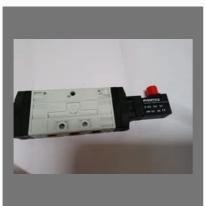

### PNEUMATIC SOLENOID VALVE

Mercury Solenoid Valve

Aventics Make Solenoid Valve Model Code Is: R422102026

Rexroth Aventics Pneumatic Solenoid Valve R422102027

Copper Solenoid Coil

### **SOLENOID VALVE**

Janatics Solenoid Valves

ROTEX MAKE 5/2 WAY SOLENOID VALVE 51400-6-2G-M6-22

Rotex Make Pulse Valve / Dust Collector Valve 2"

Pneumatic Air Cylinder