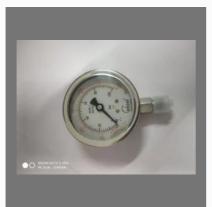

### PRESSURE GAUGE

Pressure Gauges Industrial uses

Gas Pressure Gauge

BAUMER HIGH PRESSURE GAUGE

Analog Pressure Gauge