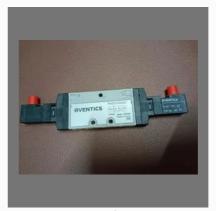

### PNEUMATIC SOLENOID VALVE

Mercury Solenoid Valve

Aventics Make Solenoid Valve Model Code Is: R422102026

Rexroth Aventics Pneumatic Solenoid Valve R422102027

Copper Solenoid Coil