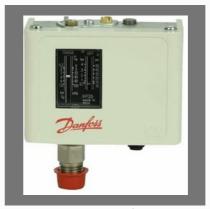

### **OTHER PRODUCTS:**

T Type Thermocouple Sensor

**Danfoss Pressure Switches** 

Multi Ribbed V Belts

UFLOW PULSE VALVE DUST COLLECTOR VALVE 40MM