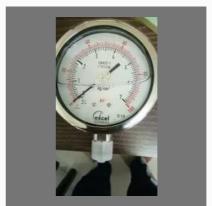

### PRESSURE GAUGE

Pressure Gauges Industrial uses

Gas Pressure Gauge

BAUMER HIGH PRESSURE GAUGE

Analog Pressure Gauge