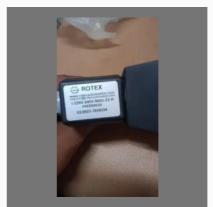

### **SOLENOID VALVE**

Janatics Solenoid Valves

ROTEX MAKE 5/2 WAY SOLENOID VALVE 51400-6-2G-M6-22

Rotex Make Pulse Valve / Dust Collector Valve 2"

Pneumatic Air Cylinder