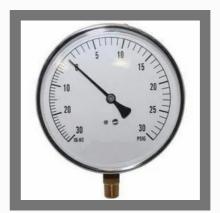

### PRESSURE GAUGE

Pressure Gauges Industrial uses

Gas Pressure Gauge

BAUMER HIGH PRESSURE GAUGE

Analog Pressure Gauge