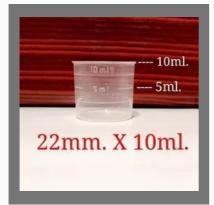

#### **MEASURING CUPS**

Measuring cups 25mm

Measuring cups 28mm

Measuring Cups 22MM