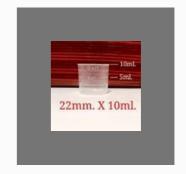

#### **MEASURING CUPS**

Measuring cups 25mm

Measuring cups 28mm

Measuring Cups 22MM