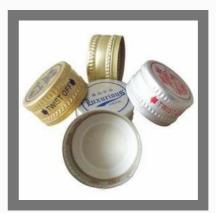

### **ROPP CAP**

Aluminium White R.O.P.P Cap

Pharma Ropp Cap

Coloured Ropp Cap