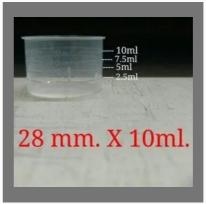

#### **MEASURING CUPS**

Measuring cups 25mm

Measuring cups 28mm

Measuring Cups 22MM