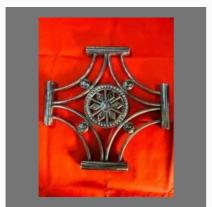

#### STAINLESS STEEL RAILING DESIGN

SS Star Window Balcony Railing Design

SS Balcony Railing Design

Stainless Steel Railing Design

5inch Stainless Steel Star Ring Railing Design