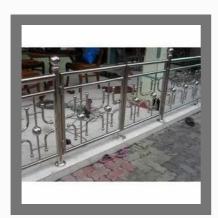

#### STAINLESS STEEL RAILING DESIGN

SS Star Window Balcony Railing Design

SS Balcony Railing Design

Stainless Steel Railing Design

5inch Stainless Steel Star Ring Railing Design