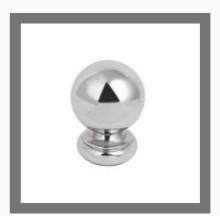

# **STAINLESS STEEL BALLS**

SS202 Railing Hollow Ball

SS Railing Ball

Pillar Top Ball

Stainless Steel Hollow Balls