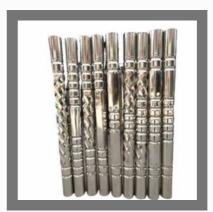

#### **STAINLESS STEEL PILLAR**

SS Railing Pillar

SS Glass Pillar

SS Acrylic Pillar

SS202 Stainless Steel Master Pillar