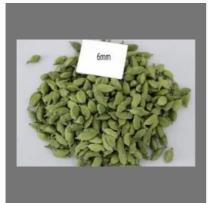

## **GREEN CARDAMOM**

6mm Green Cardamom

5mm Green Cardamom

7mm Bold Green Cardamom

**Bold Green Cardamom** 