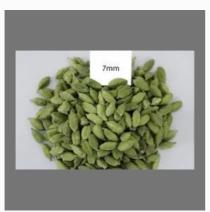

## **GREEN CARDAMOM**

6mm Green Cardamom

5mm Green Cardamom

7mm Bold Green Cardamom

**Bold Green Cardamom** 