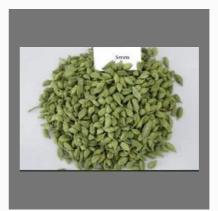

## **GREEN CARDAMOM**

6mm Green Cardamom

5mm Green Cardamom

7mm Bold Green Cardamom

**Bold Green Cardamom** 