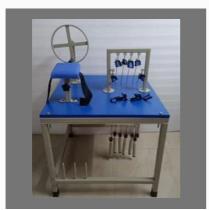

### PHYSIOTHERAPY EQUIPMENTS

Parallel Bar 6feet

Computerised Muscle Exerciser

Finger Ladder

Physiotherapy Medical Equipment

#### PHYSIOTHERAPY EQUIPMENT

Muscle Stimulator Unit

Interferential Therapy

CP Chair

Activity Matress

#### **EXERCISE EQUIPMENTS**

Standing Frame

Suspension Therapy without table

Circular Finger Exerciser

Heel Exerciser