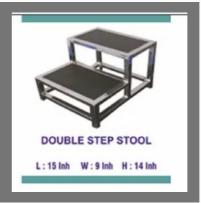

#### **MEDICAL EQUIPMENT**

Single Step Stool

Double Step Stool

Ultima Nebulizer Atomizer Machine

BMC Auto CPAP