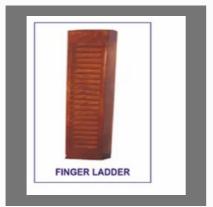

### PHYSIOTHERAPY EQUIPMENTS

Parallel Bar 6feet

Computerised Muscle Exerciser

Finger Ladder

Physiotherapy Medical Equipment