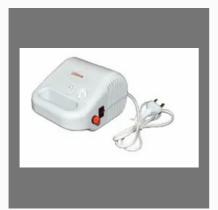

#### **MEDICAL EQUIPMENT**

Single Step Stool

Double Step Stool

Ultima Nebulizer Atomizer Machine

BMC Auto CPAP