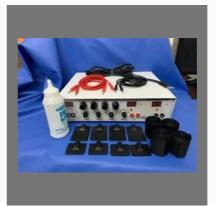

#### PHYSIOTHERAPY EQUIPMENT

Muscle Stimulator Unit

Interferential Therapy

CP Chair

Activity Matress