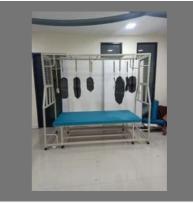

#### **EXERCISE EQUIPMENTS**

Standing Frame

Suspension Therapy without table

Circular Finger Exerciser

Heel Exerciser