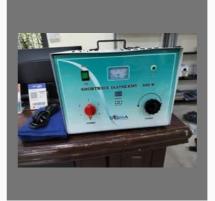

#### **HOSPITAL EQUIPMENT**

Four Channel Tens

Shockwave Diathermy Equipment 300 W

**Treatment Table** 

Traction Unit