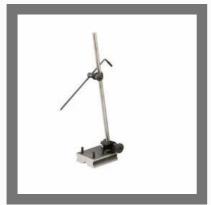

### **ENGINEERING TOOLS**

Surface Marking Gauge

Utility Punch and Scriber

Spiral Drills

Single Ended Pin Vice