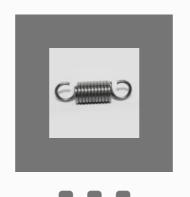

#### **EXHAUST SYSTEM PARTS**

Metal Exhaust Spring

Metal Exhaust Clamp

Exhaust System Gasket

Metal Exhaust Clamp