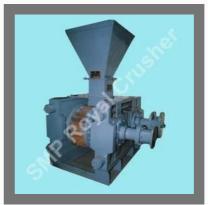

### **BRIQUETTING PRESS**

Hydraulic Briquetting Press

Hydraulic Briquetting Press

Mechanical Briquetting Press

**Briquetting Segment** 