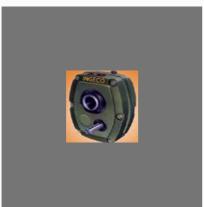

#### **INDUSTRIAL GEAR BOX**

Helical Reducer With Built In Thrust Housing

Worm Reducer For Roto Gravure Painting Machine

Shaft Mounted Speed Reducer

Worm Gear Speed Reducer