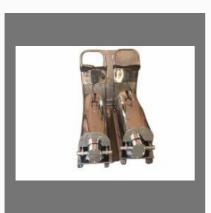

#### **ROTARY LOBE PUMPS**

S.S. Lobe Pump

Lobe Pump Jacketed

Stainless Steel Lobe Pumps

Lobe Pump With Trolley