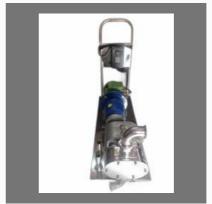

#### **STAINLESS STEEL PUMPS**

SS Centrifugal Couple Pump

S.S. Lobe Pump with Trolley

2 HP Stainless Steel Monoblock Centrifugal Pumps

10 HP Stainless Steel Monoblock Centrifugal Pumps