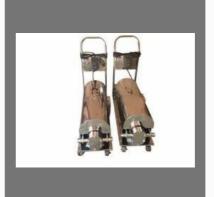

#### **ROTARY LOBE PUMPS**

S.S. Lobe Pump

Lobe Pump Jacketed

Stainless Steel Lobe Pumps

Lobe Pump With Trolley