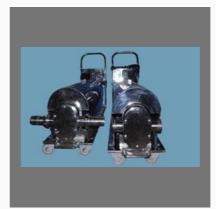

#### **STAINLESS STEEL PUMPS**

SS Centrifugal Couple Pump

S.S. Lobe Pump with Trolley

2 HP Stainless Steel Monoblock Centrifugal Pumps

10 HP Stainless Steel Monoblock Centrifugal Pumps