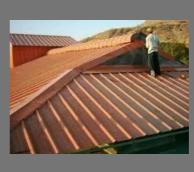

#### COLOR COATED SHEETS-PRE-PAINTED STEELS

Hi-Polymer Polyester Coated Steel

Galvalum Coated Color Sheets

**PVDF** Coated

Anti UV Coated Steel Sheet