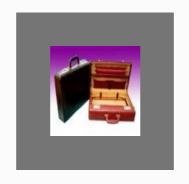

#### **BRIEFCASES / PORTFOLIO**

LB-Briefcase - 101

LB-Laptop Bag - 103

LB-Portfolio - 101

LB-Portfolio - 105