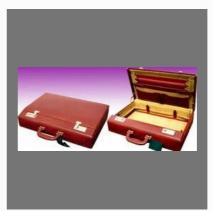

#### **BRIEFCASES / PORTFOLIO**

LB-Briefcase - 101

LB-Laptop Bag - 103

LB-Portfolio - 101

LB-Portfolio - 105