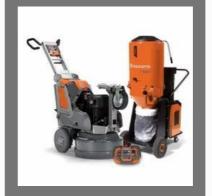

### **FLOOR GRINDER**

Husqvarna PG 510 Floor Grinder

Husqvarna PG 690 RC Floor Grinder

Husqvarna PG 820 RC Floor Grinder

Husqvarna PG 820 Floor Grinder