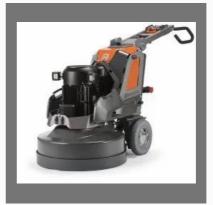

### **FLOOR GRINDER**

Husqvarna PG 510 Floor Grinder

Husqvarna PG 690 RC Floor Grinder

Husqvarna PG 820 RC Floor Grinder

Husqvarna PG 820 Floor Grinder