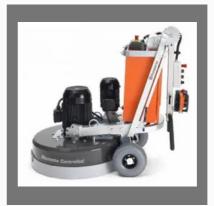

### **FLOOR GRINDER**

Husqvarna PG 510 Floor Grinder

Husqvarna PG 690 RC Floor Grinder

Husqvarna PG 820 RC Floor Grinder

Husqvarna PG 820 Floor Grinder