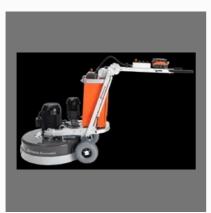

### **FLOOR GRINDER**

Husqvarna PG 510 Floor Grinder

Husqvarna PG 690 RC Floor Grinder

Husqvarna PG 820 RC Floor Grinder

Husqvarna PG 820 Floor Grinder