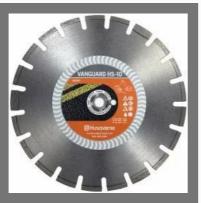

#### **DIAMOND SAW BLADES**

Husqvarna TACTI-CUT S45 Diamond Saw Blades

Husqvarna TACTI-CUT S50 Diamond Saw Blades

Husqvarna TACTI-CUT S85 Diamond Saw Blades

Husqvarna TACTI-CUT S35 Diamond Saw Blade

#### **CHEMICAL ANCHOR**

Hilti Re500 Epoxy Adhesive

**Chemical Anchor Stud** 

Drop In Anchor

Husqvarna HS-10 Vanguard Diamond Saw Blade

Husqvarna PG 830 RC Floor Grinder

Husqvarna WS 440 HF Wall Saw

Husqvarna K4000 Concrete Cutter