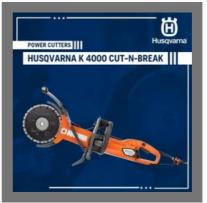

#### **CHEMICAL ANCHOR**

Hilti Re500 Epoxy Adhesive

**Chemical Anchor Stud** 

Drop In Anchor

Husqvarna HS-10 Vanguard Diamond Saw Blade

Husqvarna PG 830 RC Floor Grinder

Husqvarna WS 440 HF Wall Saw

Husqvarna K4000 Concrete Cutter

Husqvarna FS524 Floor Saw

Husqvarna Fs 400 Lv Floor Saw

Husqvarna Dms 240 Core Cutter

Husqvarna DM 230 Diamond Core Drills

Husqvarna DMS 160A Concrete Coring Machine

Husqvarna K4000 Cut N Break

**RCC Cutting Services** 