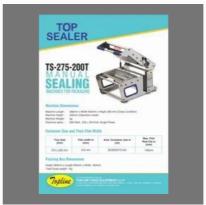

#### **OTHER PRODUCTS:**

Y fang - Table Type Model Vacuum Map Sealing Machine ET-900-XXL-VGF

TS-275 200-T Topsealer Machine for Packaging of Tray Tray Size: 310X200mm

Topsealer Combo Tray Sealing Machine 2 portion / 3 portion