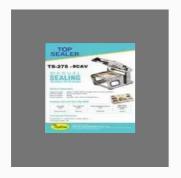

#### **OTHER PRODUCTS:**

Y fang - Table Type Model Vacuum Map Sealing Machine ET-900-XXL-VGF

TS-275 200-T Topsealer Machine for Packaging of Tray Tray Size: 310X200mm

Topsealer Combo Tray Sealing Machine 2 portion / 3 portion