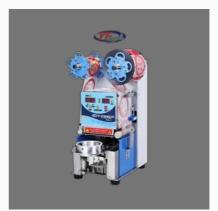

#### **CUP SEALING MACHINE**

Topsealer Machine for PP Glass / Cup Sealing -Diameter - 80mm / 95mm

Y fang Table Type Sealing Machine ET-999SN - For Glass and Cup

Topsealer Paper Cup Sealing machine - Diameter 62mm paper cup TS-150 62-2C