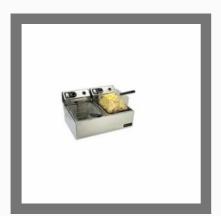

## **OTHER PRODUCTS:**

Topsealer TS-150 101-T Machine for Soan Papdi, Sweets Packaging Tray Size: 136X101mm - 250Gm

Meal Tray Sealing Machine 5-Cav & 8 Cav Thali Sealing Machine

Fryer Deep Fat