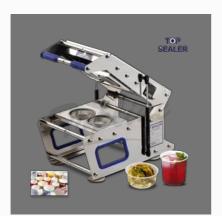

#### **OTHER PRODUCTS:**

Y fang - Table Type Model Vacuum Map Sealing Machine ET-900-XXL-VGF

TS-275 200-T Topsealer Machine for Packaging of Tray Tray Size: 310X200mm

Topsealer Combo Tray Sealing Machine 2 portion / 3 portion