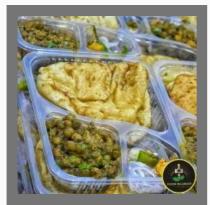

## **OTHER PRODUCTS:**

Topsealer TS-150 101-T Machine for Soan Papdi, Sweets Packaging Tray Size: 136X101mm - 250Gm

Meal Tray Sealing Machine 5-Cav & 8 Cav Thali Sealing Machine

Fryer Deep Fat