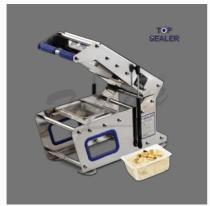

ealer For Combo Tray

#### **SEALING MACHINES**



Automatic Tray And Cup Sealer Machine



Chatni Packing Machine, Lassi Packaging Machine



Rasgulla , Raj Kachori Packaging Machine, Food Packaging, Sweets Packaging, Topsealer Machine



Topsealer TS-200 142-T

#### **CUP SEALING MACHINE**



Topsealer Machine for PP Glass / Cup Sealing -Diameter - 80mm / 95mm



Y fang Table Type Sealing Machine ET-999SN - For Glass and Cup



Topsealer Paper Cup Sealing machine - Diameter 62mm paper cup TS-150 62-2C

#### **OTHER PRODUCTS:**



Y fang - Table Type Model Vacuum Map Sealing Machine ET-900-XXL-VGF



TS-275 200-T Topsealer Machine for Packaging of Tray Tray Size: 310X200mm



Topsealer Combo Tray Sealing Machine 2 portion / 3 portion



Semi Automatic Tray Sealer

## **OTHER PRODUCTS:**



Topsealer TS-150 101-T Machine for Soan Papdi, Sweets Packaging Tray Size: 136X101mm - 250Gm



Meal Tray Sealing Machine 5-Cav & 8 Cav Thali Sealing Machine



Fryer Deep Fat

# Factsheet

Year of Establishment : 2000

Nature of Business : Exporter and Manufacturer

Total Number of Employees : 11 to 25 People

# **CONTACT US**

# **Top Line Food Equipment LLP**

Contact Person: Ashish Sharma

A- 1/68, LGF, Safdarjung Enclave Near A Block Park New Delhi - 110029, Delhi, India