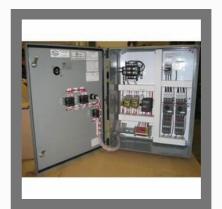

#### **ELECTRIC CONTROL PANEL**

Three Phase Electric Control Panel

Pump Control Panels

Single Phase MCC Panels

Mild Steel PCC Panels