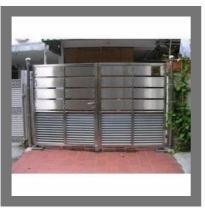

#### MILD STEEL CHANNEL GATE

Modern Mild Steel Window Grill For Home

MS Gate

Mild Steel Channel Gate