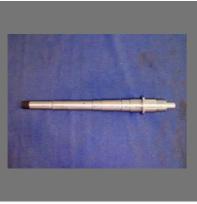

#### **CNC WORK ON AUTOMOTIVE SHAFTS**

CNC Job Work on Main Shafts

CNC Work on Automotive Shafts

CNC Job Work on Output Shafts

CNC Work on Tapper Pivot Shafts