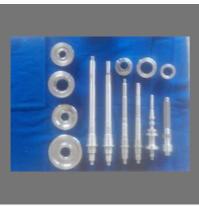

#### **CNC WORK ON AUTOMOTIVE SHAFTS**

CNC Job Work on Main Shafts

CNC Work on Automotive Shafts

CNC Job Work on Output Shafts

CNC Work on Tapper Pivot Shafts