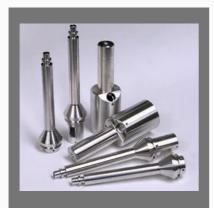

#### **CNC WORK ON AUTOMOTIVE SHAFTS**

CNC Job Work on Main Shafts

CNC Work on Automotive Shafts

CNC Job Work on Output Shafts

CNC Work on Tapper Pivot Shafts