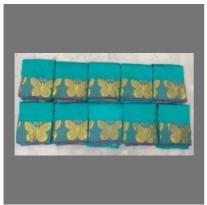

#### KARISHMA SILK SAREES

Butterfly fancy silk saree

Karishma Copper Jari Designer Fancy Art Silk Saree

Fancy Multi Colour Karishma Silk Sarees

Stone Work Fancy Art Silk Saree